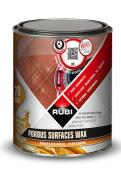

# RW-70 Porous Surface Wax

Penetrates deep into the pores of the tile giving a glossy shine.

## Files:

References

For larger containers, please check availability.

| Name                                | Reference | Sold exclusively at |
|-------------------------------------|-----------|---------------------|
| RW-70 Porous Surface Wax 1 kg.      | 23967     | Spain               |
| RW-70 Porous Surface Wax 1 kg.      | 23969     | France              |
| RW-70 Porous Surface Wax 1 kg.      | 23968     | UK                  |
| RW-70 Porous Surface Wax 1 kg.      | 23970     | Italy               |
| RW-70 Porous Surface Wax 1 kg. HOL. | 22945     | Netherlands         |