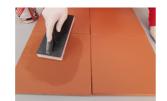

#### Instructions:

- 1. Manual Application: On a surface that is completely clean and dry, apply the product using a cotton cloth and rubbing in circular motion. Wait 2 hours for product to dry then proceed with polishing with a dry cloth.
- 2. Rubilim Application: On floor surface that is completely clean and dry, apply the product using a very soft wool pad (Ref. 60958 for model 40N and 40-ND and ref 60978 for model 50N and 50-ND.). Wait 1 hour for product to dry before proceeding to polish with natural fiber brush (Ref. 60959 for model 40N and 40-ND and ref. 60979 for model 50N and 50-ND). If necessary, apply a second coat after 8 hours.