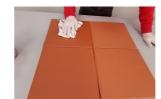

#### Instructions:

- 1. Manual Application: On a surface that is completely clean and dry, apply the product using a cotton cloth and rubbing in circular motion. Wait 2 hours for product to dry then proceed with polishing with a dry cloth.
- 2. Rubilim Application: On floor surface that is completely clean and dry, apply the product using a very soft wool pad (Ref. 60958 for model 40N and 40-ND and ref 60978 for model 50N and 50-ND.). Wait 1 hour for product to dry before proceeding to polish with natural fiber brush (Ref. 60959 for model 40N and 40-ND and ref. 60979 for model 50N and 50-ND). If necessary, apply a second coat after 8 hours.